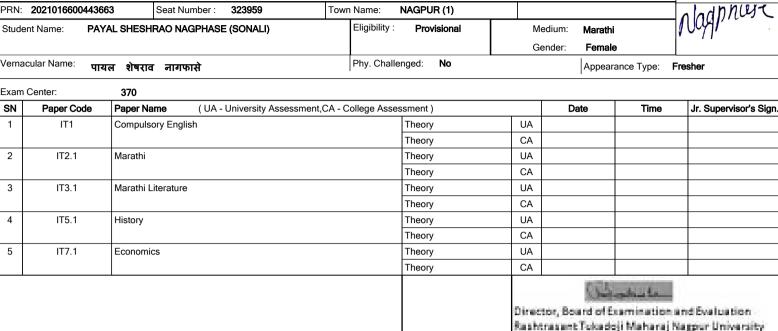

Examination Hall Ticket B.A.(with Credits)-Regular-REGULAR-F.Y.B.A.-Sem I for WINTER 2021 Examination

College: SHRI NARENDRA TIDKE COLLEGE OF ARTS & COMMERCE (370)

Exam Center: 370

|       | 00.11011       | 676                                                        |         |    |      |        |                        |
|-------|----------------|------------------------------------------------------------|---------|----|------|--------|------------------------|
| SN    | Paper Code     | Paper Name ( UA - University Assessment, CA - College Asse | ssment) |    | Date | Time   | Jr. Supervisor's Sign. |
| 1 IT1 |                | Compulsory English                                         | Theory  | UA |      |        |                        |
|       |                |                                                            | Theory  | CA |      |        |                        |
| 2     | 2 IT2.1 Marath | Marathi                                                    | Theory  | UA |      |        |                        |
|       |                |                                                            | Theory  | CA |      |        |                        |
| 3     | IT3.1          | Marathi Literature                                         | Theory  | UA |      |        |                        |
|       |                |                                                            | Theory  | CA |      |        |                        |
| 4     | IT4.1          | Sociology                                                  | Theory  | UA |      |        |                        |
|       |                |                                                            | Theory  | CA |      |        |                        |
| 5     | IT7.1          | Economics                                                  | Theory  | UA |      |        |                        |
|       |                |                                                            | Theory  | CA |      |        |                        |
|       |                |                                                            |         |    | (34) | مانتام |                        |

Signature and Seal of Principal

Director, Board of Examination and Evaluation Rashtrasant Tukadoji Maharaj Nagpur University

1. The examination will be conducted online as per the college guidelines

2. PRN\* is a temporary number generated for EXAM purpose ONLY UNTIL RTMNU Enrollment Section marks them as "Eligible" after verification either form HSC Board data or one to