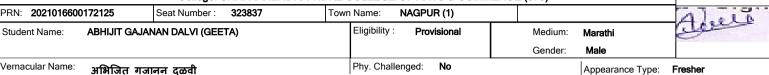

College: SHRI NARENDRA TIDKE COLLEGE OF ARTS & COMMERCE (370)

| PRN: <b>2021016600226593</b> | Seat Number : <b>323836</b> | Town Name: NAGPUR (1)    |                 | n Lau Thakey |
|------------------------------|-----------------------------|--------------------------|-----------------|--------------|
| Student Name: ABHAY RAME     | SHWAR THAKRE (INDU)         | Eligibility: Provisional | Medium: Marathi | 16ma) Iron   |
|                              |                             |                          | Gender: Male    |              |
| Vernacular Name:             |                             | Phy Challenged: No.      | 1               |              |