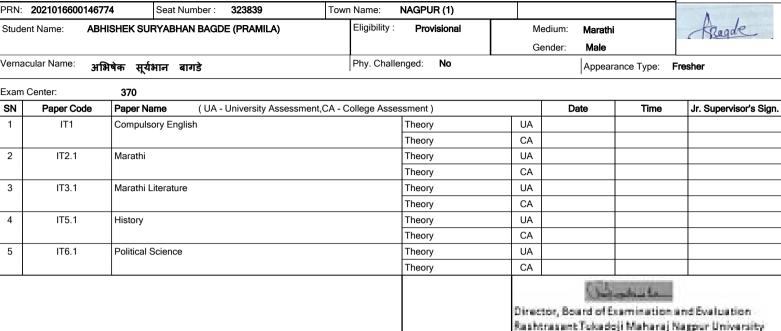

College: SHRI NARENDRA TIDKE COLLEGE OF ARTS & COMMERCE (370)

| PRN: <b>202101660</b> | 0206035      | Seat Number : | 323840        | Town Name:  | NAGPUR (1)  |         |         | THE WITH THE PARTY OF THE PARTY |
|-----------------------|--------------|---------------|---------------|-------------|-------------|---------|---------|--------------------------------------------------------------------------------------------------------------------------------------------------------------------------------------------------------------------------------------------------------------------------------------------------------------------------------------------------------------------------------------------------------------------------------------------------------------------------------------------------------------------------------------------------------------------------------------------------------------------------------------------------------------------------------------------------------------------------------------------------------------------------------------------------------------------------------------------------------------------------------------------------------------------------------------------------------------------------------------------------------------------------------------------------------------------------------------------------------------------------------------------------------------------------------------------------------------------------------------------------------------------------------------------------------------------------------------------------------------------------------------------------------------------------------------------------------------------------------------------------------------------------------------------------------------------------------------------------------------------------------------------------------------------------------------------------------------------------------------------------------------------------------------------------------------------------------------------------------------------------------------------------------------------------------------------------------------------------------------------------------------------------------------------------------------------------------------------------------------------------------|
| Student Name:         | ABHISHEK PAI | NDURANG DUND  | E (CHHABUBAI) | Eligibility | Provisional | Medium: | Marathi | Hemonek                                                                                                                                                                                                                                                                                                                                                                                                                                                                                                                                                                                                                                                                                                                                                                                                                                                                                                                                                                                                                                                                                                                                                                                                                                                                                                                                                                                                                                                                                                                                                                                                                                                                                                                                                                                                                                                                                                                                                                                                                                                                                                                        |
|                       |              |               |               |             |             | Gender: | Male    |                                                                                                                                                                                                                                                                                                                                                                                                                                                                                                                                                                                                                                                                                                                                                                                                                                                                                                                                                                                                                                                                                                                                                                                                                                                                                                                                                                                                                                                                                                                                                                                                                                                                                                                                                                                                                                                                                                                                                                                                                                                                                                                                |
|                       |              |               |               |             |             |         |         |                                                                                                                                                                                                                                                                                                                                                                                                                                                                                                                                                                                                                                                                                                                                                                                                                                                                                                                                                                                                                                                                                                                                                                                                                                                                                                                                                                                                                                                                                                                                                                                                                                                                                                                                                                                                                                                                                                                                                                                                                                                                                                                                |

Vernacular Name: Phy. Challenged: अभिषेक पांड्रंग इंडे Appearance Type:

| xam Center: | 370 |
|-------------|-----|
|             |     |

| Exam | n Center:  | 370                                                         |        |    |      |      |                        |
|------|------------|-------------------------------------------------------------|--------|----|------|------|------------------------|
| SN   | Paper Code | Paper Name ( UA - University Assessment, CA - College Asses | sment) |    | Date | Time | Jr. Supervisor's Sign. |
| 1    | IT1        | Compulsory English                                          | Theory | UA |      |      |                        |
|      |            |                                                             | Theory | CA |      |      |                        |
| 2    | IT2.1      | Marathi                                                     | Theory | UA |      |      |                        |
|      |            |                                                             | Theory | CA |      |      |                        |
| 3    | IT5.1      | History                                                     | Theory | UA |      |      |                        |
|      |            |                                                             | Theory | CA |      |      |                        |
| 4    | IT6.1      | Political Science                                           | Theory | UA |      |      |                        |
|      |            |                                                             | Theory | CA |      |      |                        |
| 5    | IT7.1      | Economics                                                   | Theory | UA |      |      |                        |
|      |            |                                                             | Theory | CA |      |      |                        |

Signature and Seal of Principal

Director, Board of Examination and Evaluation Rashtrasant Tokadoji Maharaj Nagpur University

1. The examination will be conducted online as per the college guidelines.
2. PRN\* is a temporary number generated for EXAM purpose ONLY UNTIL RTMNU Enrollment Section marks them as "Eligible" after verification either form HSC Board data or one to