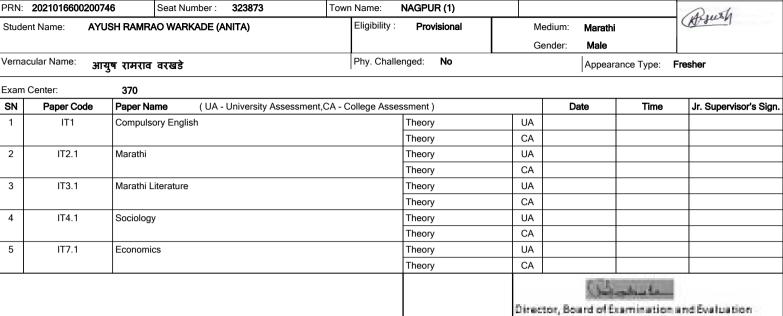

College: SHRI NARENDRA TIDKE COLLEGE OF ARTS & COMMERCE (370)

| PRN: <b>2021016600226593</b> | Seat Number : <b>323836</b> | Town Name: NAGPUR (1)    |                 | n Lau Thakey |
|------------------------------|-----------------------------|--------------------------|-----------------|--------------|
| Student Name: ABHAY RAME     | SHWAR THAKRE (INDU)         | Eligibility: Provisional | Medium: Marathi | 16ma) Iron   |
|                              |                             |                          | Gender: Male    |              |
| Vernacular Name:             |                             | Phy Challenged: No.      | 1               |              |

Phy. Challenged: अभय रामेश्वर ठाकरे Appearance Type:

| Exam | am Center: 370 |                                                            |        |    |      |      |                        |
|------|----------------|------------------------------------------------------------|--------|----|------|------|------------------------|
| SN   | Paper Code     | Paper Name (UA - University Assessment, CA - College Asses | sment) |    | Date | Time | Jr. Supervisor's Sign. |
| 1    | IT1            | Compulsory English                                         | Theory | UA |      |      |                        |
|      |                |                                                            | Theory | CA |      |      |                        |
| 2    | IT2.1          | Marathi                                                    | Theory | UA |      |      |                        |
|      |                |                                                            | Theory | CA |      |      |                        |
| 3    | IT3.17         | English Literature                                         | Theory | UA |      |      |                        |
|      |                |                                                            | Theory | CA |      |      |                        |
| 4    | IT5.1          | History                                                    | Theory | UA |      |      |                        |
|      |                |                                                            | Theory | CA |      |      |                        |
| 5    | IT7.1          | Economics                                                  | Theory | UA |      |      |                        |
|      |                |                                                            | Theory | CA |      |      |                        |
|      |                |                                                            |        |    |      |      |                        |

Director, Board of Examination and Evaluation Rashtrasant Tokadoji Maharaj Nagpur University Signature and Seal of Principal

1. The examination will be conducted online as per the college guidelines.
2. PRN\* is a temporary number generated for EXAM purpose ONLY UNTIL RTMNU Enrollment Section marks them as "Eligible" after verification either form HSC Board data or one to