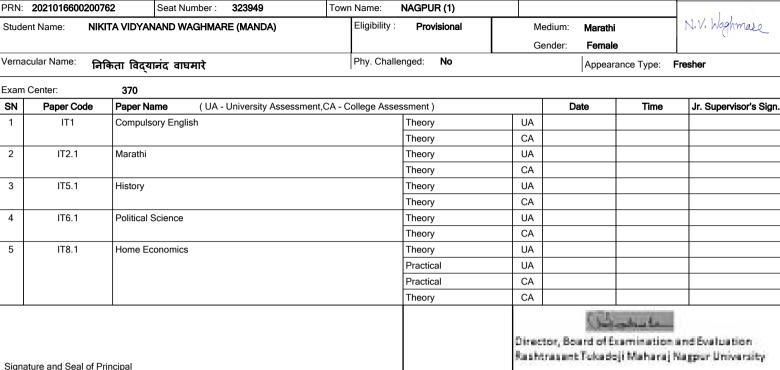

College: SHRI NARENDRA TIDKE COLLEGE OF ARTS & COMMERCE (370)

| PRN: <b>2021016600226593</b> | Seat Number : <b>323836</b> | Town Name: NAGPUR (1)    |                 | n Lau Thakey |
|------------------------------|-----------------------------|--------------------------|-----------------|--------------|
| Student Name: ABHAY RAME     | SHWAR THAKRE (INDU)         | Eligibility: Provisional | Medium: Marathi | 16ma) Iron   |
|                              |                             |                          | Gender: Male    |              |
| Vernacular Name:             |                             | Phy Challenged: No.      | 1               |              |

Phy. Challenged: अभय रामेश्वर ठाकरे Appearance Type:

| Exam | am Center: 370 |                                                            |        |    |      |      |                        |
|------|----------------|------------------------------------------------------------|--------|----|------|------|------------------------|
| SN   | Paper Code     | Paper Name (UA - University Assessment, CA - College Asses | sment) |    | Date | Time | Jr. Supervisor's Sign. |
| 1    | IT1            | Compulsory English                                         | Theory | UA |      |      |                        |
|      |                |                                                            | Theory | CA |      |      |                        |
| 2    | IT2.1          | Marathi                                                    | Theory | UA |      |      |                        |
|      |                |                                                            | Theory | CA |      |      |                        |
| 3    | IT3.17         | English Literature                                         | Theory | UA |      |      |                        |
|      |                |                                                            | Theory | CA |      |      |                        |
| 4    | IT5.1          | History                                                    | Theory | UA |      |      |                        |
|      |                |                                                            | Theory | CA |      |      |                        |
| 5    | IT7.1          | Economics                                                  | Theory | UA |      |      |                        |
|      |                |                                                            | Theory | CA |      |      |                        |
|      |                |                                                            |        |    |      |      |                        |

Director, Board of Examination and Evaluation Rashtrasant Tokadoji Maharaj Nagpur University Signature and Seal of Principal

1. The examination will be conducted online as per the college guidelines.
2. PRN\* is a temporary number generated for EXAM purpose ONLY UNTIL RTMNU Enrollment Section marks them as "Eligible" after verification either form HSC Board data or one to