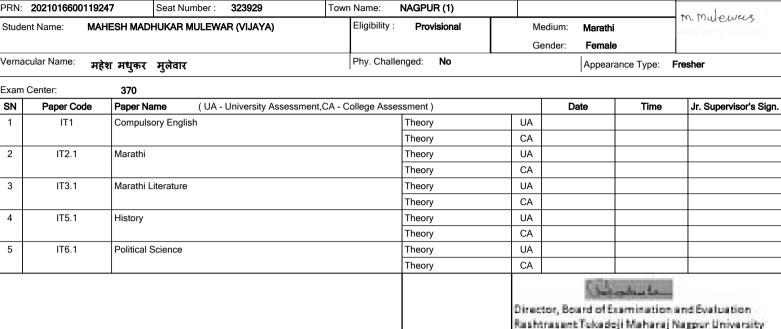

College: SHRI NARENDRA TIDKE COLLEGE OF ARTS & COMMERCE (370)

| PRN: <b>2021016600226593</b> | Seat Number : <b>323836</b> | Town Name: NAGPUR (1)    |                 | n Lau Thakey |
|------------------------------|-----------------------------|--------------------------|-----------------|--------------|
| Student Name: ABHAY RAME     | SHWAR THAKRE (INDU)         | Eligibility: Provisional | Medium: Marathi | 16ma) Iron   |
|                              |                             |                          | Gender: Male    |              |
| Vernacular Name:             |                             | Phy Challenged: No.      | 1               |              |

Phy. Challenged: अभय रामेश्वर ठाकरे Appearance Type:

| Exam | am Center: 370 |                                                            |        |    |      |      |                        |
|------|----------------|------------------------------------------------------------|--------|----|------|------|------------------------|
| SN   | Paper Code     | Paper Name (UA - University Assessment, CA - College Asses | sment) |    | Date | Time | Jr. Supervisor's Sign. |
| 1    | IT1            | Compulsory English                                         | Theory | UA |      |      |                        |
|      |                |                                                            | Theory | CA |      |      |                        |
| 2    | IT2.1          | Marathi                                                    | Theory | UA |      |      |                        |
|      |                |                                                            | Theory | CA |      |      |                        |
| 3    | IT3.17         | English Literature                                         | Theory | UA |      |      |                        |
|      |                |                                                            | Theory | CA |      |      |                        |
| 4    | IT5.1          | History                                                    | Theory | UA |      |      |                        |
|      |                |                                                            | Theory | CA |      |      |                        |
| 5    | IT7.1          | Economics                                                  | Theory | UA |      |      |                        |
|      |                |                                                            | Theory | CA |      |      |                        |
|      |                |                                                            |        |    |      |      |                        |

Director, Board of Examination and Evaluation Rashtrasant Tokadoji Maharaj Nagpur University Signature and Seal of Principal

1. The examination will be conducted online as per the college guidelines.
2. PRN\* is a temporary number generated for EXAM purpose ONLY UNTIL RTMNU Enrollment Section marks them as "Eligible" after verification either form HSC Board data or one to