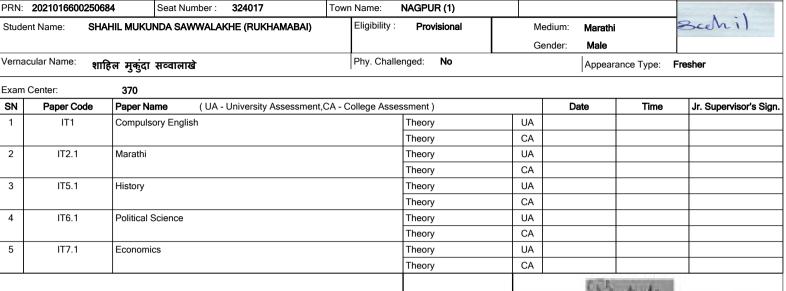

College: SHRI NARENDRA TIDKE COLLEGE OF ARTS & COMMERCE (370)

| PRN: <b>2021016600226593</b> | Seat Number : <b>323836</b> | Town Name: NAGPUR (1)    |                 | n Lau Thakey |
|------------------------------|-----------------------------|--------------------------|-----------------|--------------|
| Student Name: ABHAY RAME     | SHWAR THAKRE (INDU)         | Eligibility: Provisional | Medium: Marathi | 16ma) Iron   |
|                              |                             |                          | Gender: Male    |              |
| Vernacular Name:             |                             | Phy Challenged: No.      | 1               |              |